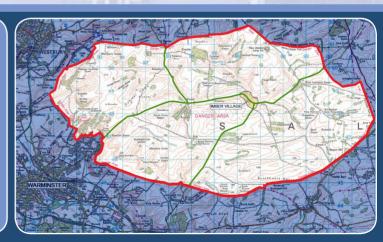

### Stick to public rights of way

The MOD wants to ensure that visitors to Imber have an enjoyable experience when visiting this historical village. Salisbury Plain is first and foremost a military training area and for your own safety and enjoyment we ask that you stick to public rights of way and designated areas and comply with local flags and signs.

# Don't stray from the path

Imber Range has been used for military training for many years. There is always the possibility that unexploded ordnance may contaminate an area. It is important that you remain in those areas designated for public access where the risk has been managed.